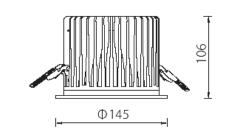

finish: white & black, powdercoat finish

housing: die-cast aluminium,

high purity anodised aluminium rflector

diffuser:clear glassenclosure protection:IP65operating temp:25°Clifetime:50,000hrswarranty:5 yearsaccessories:N/A