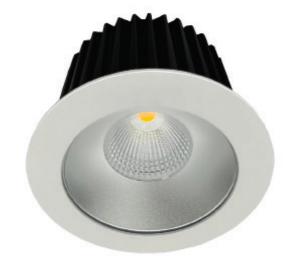

## vue series

the ario gen 2 IP65 is an architectural revelation as an exterior IP-rated downlight . medium sized and IP65 from top and bottom, the ario is bug-resistant and attractive. the use of a multi-faceted reflector reduces glare and night-blindness by hiding the direct view of the light source.

finish: white & black, powdercoat finish

housing: die-cast aluminium,

high purity anodised aluminium rflector

diffuser:clear glassenclosure protection:IP65operating temp:25°Clifetime:50,000hrswarranty:5 yearsaccessories:N/A