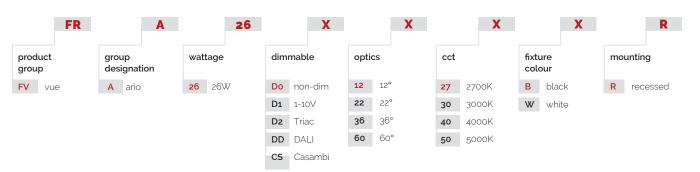

## product code

## specifications

system wattage: 26W luminaire output: 2230lm

**CCT**: 2700K, 3000K, 4000K, 5000K

optics: 12°, 22°, 36°, 60°

**CRI**: 80

control: non-dim, 1-10V, Triac, DALI, Casambi

operating voltage: 240Vac

finish: white & black, powdercoat finish

housing: die-cast aluminium,

high purity anodised aluminium rflector

diffuser:clear glassenclosure protection:IP65operating temp:25°Clifetime:50,000hrswarranty:5 yearsaccessories:N/A