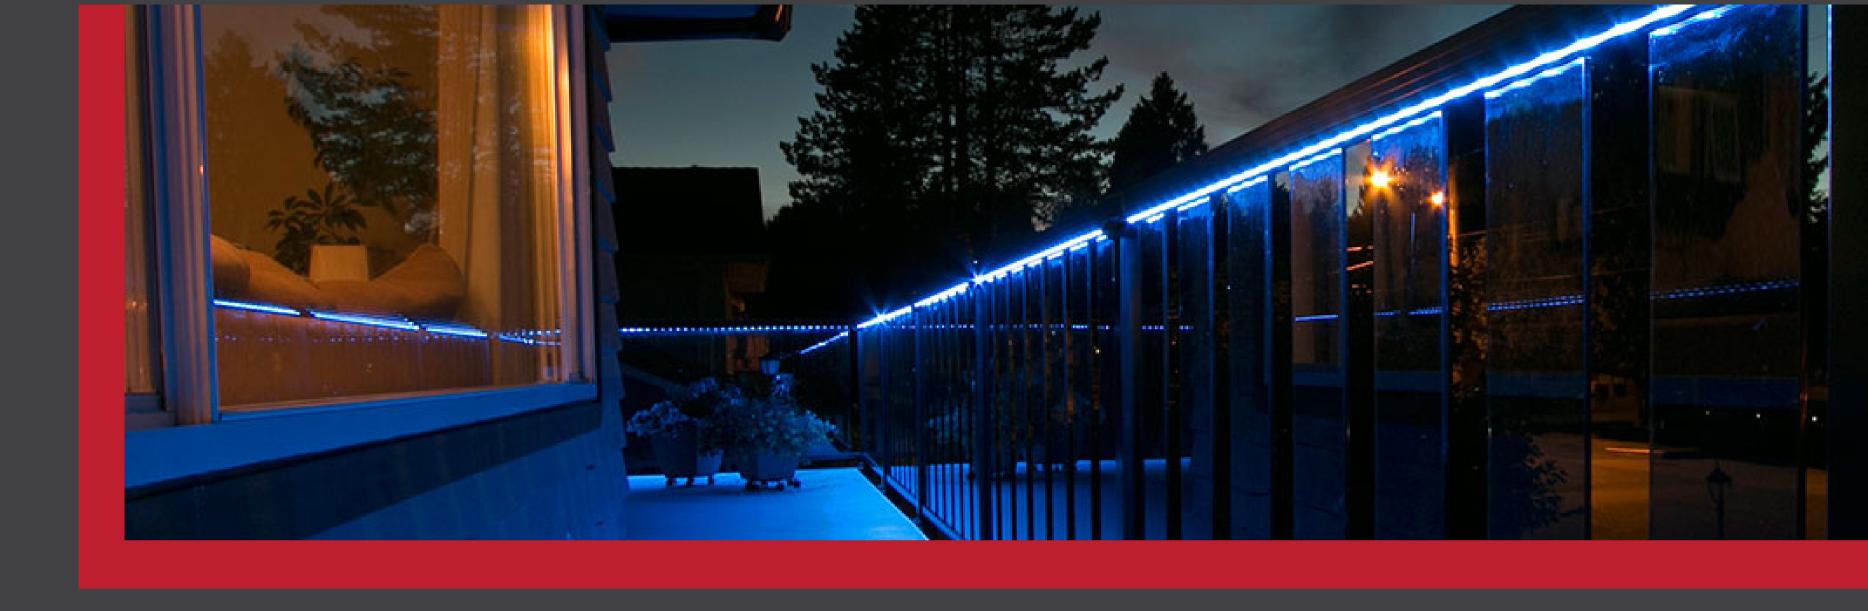

## axis range

transform your space into a captivating destination with forlite's artere axis range of LED strip lighting. products in the artere axis range bend horizontally and vertically, allowing complex irregular shapes, unlike previous generations which could only bend on one axis. with options for IP54 or IP67, they are perfect for both indoor and outdoor illumination.

whether it's a residential space, retail store, restaurant, office, or hotel, our flexible LED strip lights add a touch of elegance that leaves a lasting impression. the range includes CCT options for static white, tunable white, RGBW and pixel RGBW, and offers various mounting options for ultimate flexibility of installation.