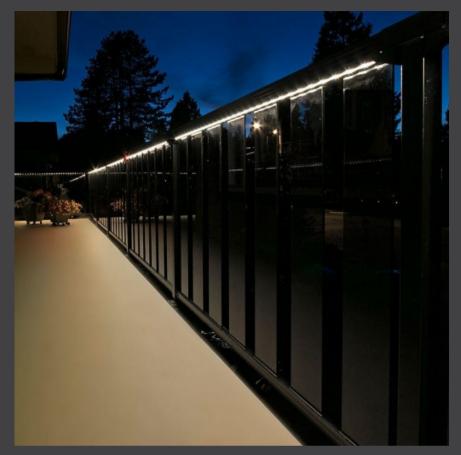

## axis range

transform your space into a captivating destination with forlite's artere axis range of LED strip lighting. products in the artere axis range bend horizontally and vertically, allowing complex irregular shapes, unlike previous generations which could only bend on one axis. with options for IP54 or IP67, they are perfect for both indoor and outdoor illumination.

whether it's a residential space, retail store, restaurant, office, or hotel, our flexible LED strip lights add a touch of elegance that leaves a lasting impression. the range includes CCT options for static white, tunable white, RGBW and pixel RGBW, and offers various mounting options for ultimate flexibility of installation.