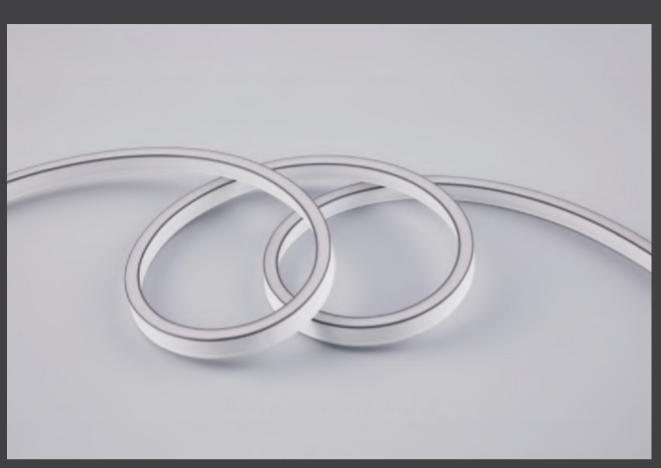

## axis range

transform your space into a captivating destination with forlite's artere axis range of LED strip lighting. products in the artere axis range bend horizontally and vertically, allowing complex irregular shapes, unlike previous generations which could only bend on one axis. with options for IP54 or IP67, they are perfect for both indoor and outdoor illumination.

whether it's a residential space, retail store, restaurant, office, or hotel, our flexible LED strip lights add a touch of elegance that leaves a lasting impression. the range includes CCT options for static white, tunable white, RGBW and pixel RGBW, and offers various mounting options for ultimate flexibility of installation.