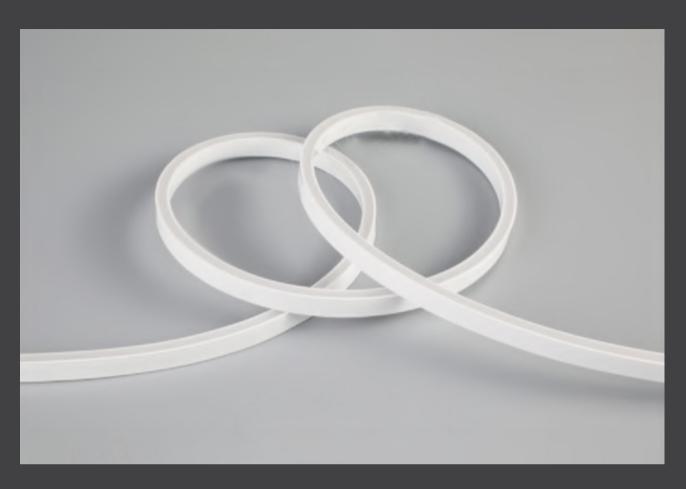

## axis range

transform your space into a captivating destination with forlite's artere axis range of LED strip lighting. products in the artere axis range bend horizontally and vertically, allowing complex irregular shapes, unlike previous generations which could only bend on one axis. with options for IP54 or IP67, they are perfect for both indoor and outdoor illumination.

whether it's a residential space, retail store, restaurant, office, or hotel, our flexible LED strip lights add a touch of elegance that leaves a lasting impression. the range includes CCT options for static white, tunable white, RGBW and pixel RGBW, and offers various mounting options for ultimate flexibility of installation.