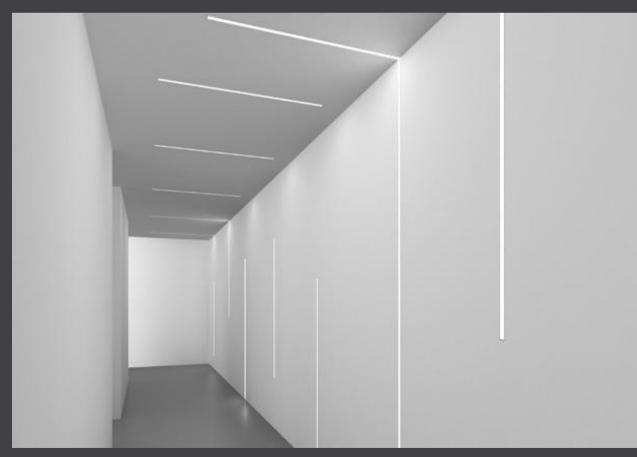

## axis range

transform your space into a captivating destination with forlite's artere axis range of LED strip lighting. products in the artere axis range bend horizontally and vertically, allowing complex irregular shapes, unlike previous generations which could only bend on one axis. with options for IP54 or IP67, they are perfect for both indoor and outdoor illumination.

whether it's a residential space, retail store, restaurant, office, or hotel, our flexible LED strip lights add a touch of elegance that leaves a lasting impression. the range includes CCT options for static white, tunable white, RGBW and pixel RGBW, and offers various mounting options for ultimate flexibility of installation.