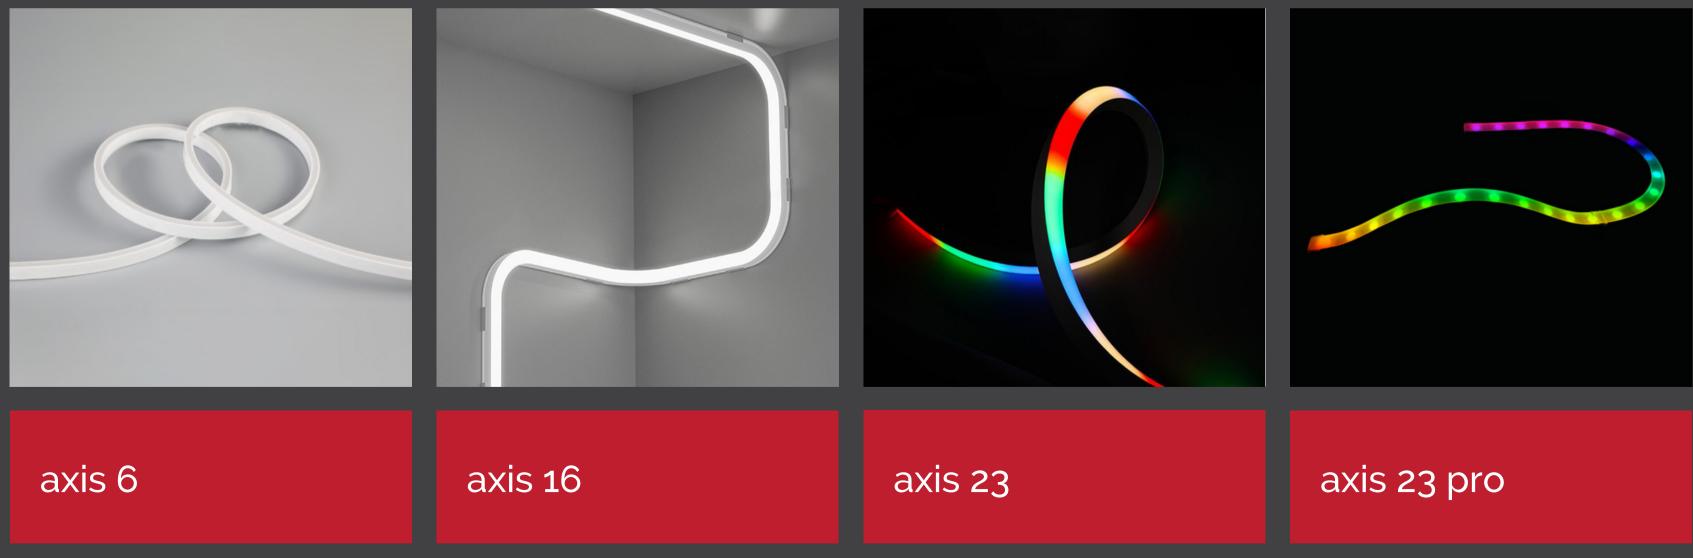

## axis range

transform your space into a captivating destination with forlite's artere axis range of LED strip lighting. products in the artere axis range bend horizontally and vertically, allowing complex irregular shapes, unlike previous generations which could only bend on one axis. with options for IP54 or IP67, they are perfect for both indoor and outdoor illumination.

whether it's a residential space, retail store, restaurant, office, or hotel, our flexible LED strip lights add a touch of elegance that leaves a lasting impression. the range includes CCT options for static white, tunable white, RGBW and pixel RGBW, and offers various mounting options for ultimate flexibility of installation.

- 6 or 9W/m
- supplied in lengths < 10m
- no predefined cutting intervals
- IP54

- static white
- comes with trim for recessing into furniture & other architectural elements

## axis 6

- no predefined cutting intervals • IP67
- static white or tunable white • bracket, clip, extrusion & flexible mounting options

## axis 16

- 14W/m
- supplied in lengths < 10m

• IP67

## • 18W/m

- supplied in lengths < 10m
- no predefined cutting
  - intervals

• static white, tunable white, RGBW & pixel RGBW bracket, clip, extrusion & flexible mounting options

## axis 23

## axis 23 pro

- 18W/m
  250mm or 500mm cutting intervals
  IP67 & IK07
- individual optics provide a more concentrated light source
  static white, tunable white, RGBW & pixel RGBW
  bracket, clip, extrusion & flexible mounting options