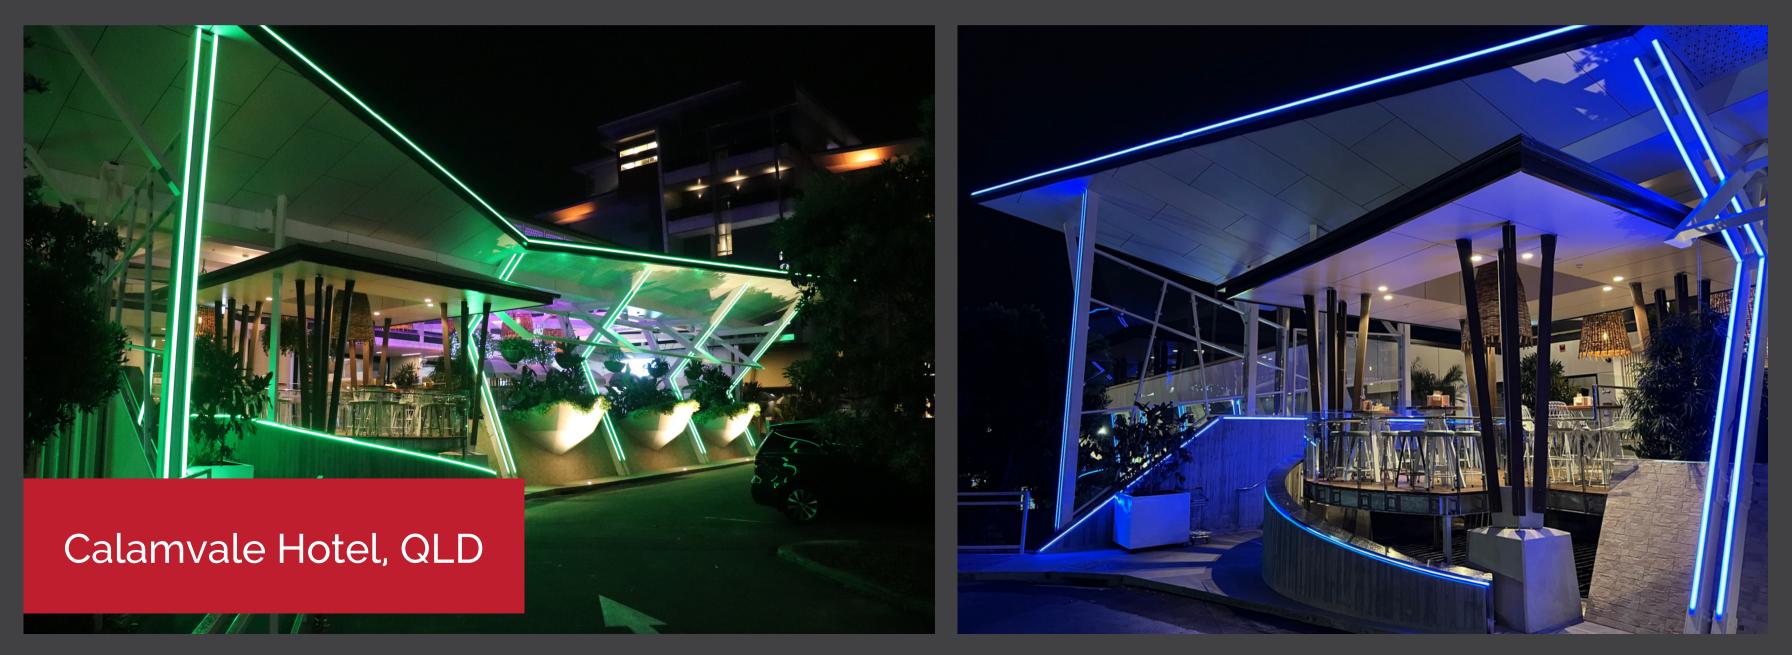

## axis range

transform your space into a captivating destination with forlite's artere axis range of LED strip lighting. products in the artere axis range bend horizontally and vertically, allowing complex irregular shapes, unlike previous generations which could only bend on one axis. with options for IP54 or IP67, they are perfect for both indoor and outdoor illumination.

whether it's a residential space, retail store, restaurant, office, or hotel, our flexible LED strip lights add a touch of elegance that leaves a lasting impression. the range includes CCT options for static white, tunable white, RGBW and pixel RGBW, and offers various mounting options for ultimate flexibility of installation.