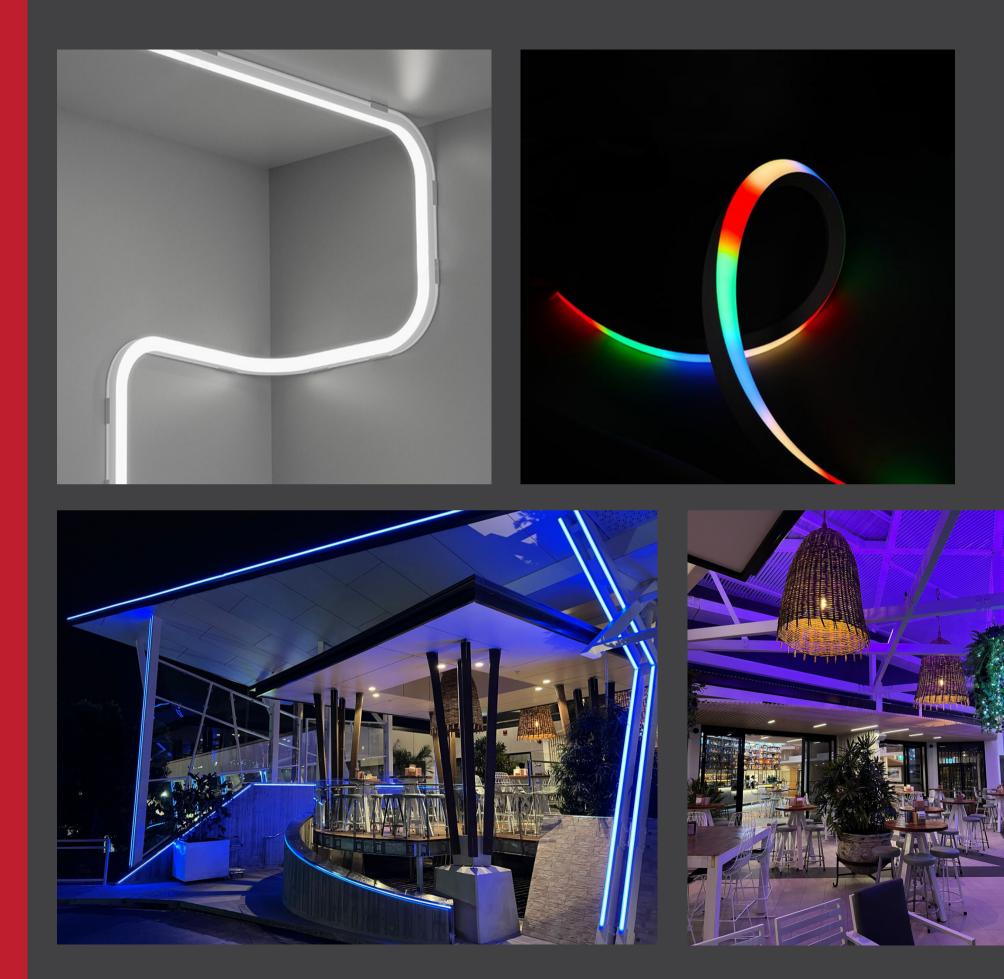

## axis range

transform your space into a captivating destination with forlite's artere axis range of LED strip lighting. products in the artere axis range bend horizontally and vertically, allowing complex irregular shapes, unlike previous generations which could only bend on one axis. with options for IP54 or IP67, they are perfect for both indoor and outdoor illumination.

whether it's a residential space, retail store, restaurant, office, or hotel, our flexible LED strip lights add a touch of elegance that leaves a lasting impression. the range includes CCT options for static white, tunable white, RGBW and pixel RGBW, and offers various mounting options for ultimate flexibility of installation.