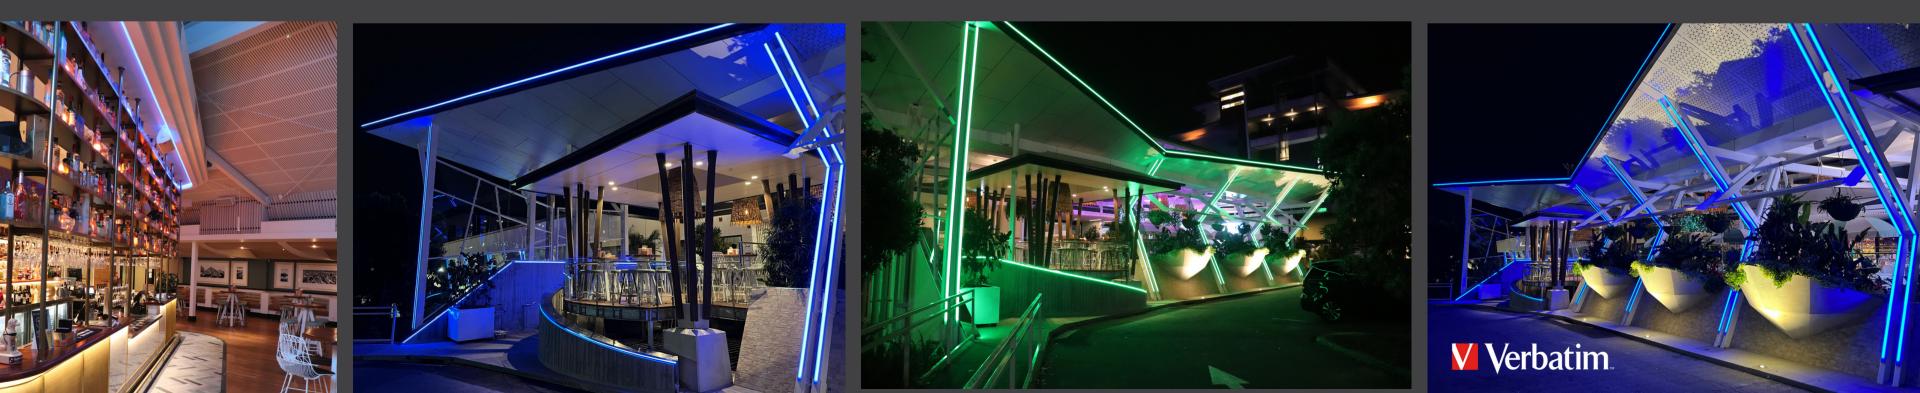

## 

## axis strip lighting range overview







## axis range

transform your space into a captivating destination with forlite's artere axis range of LED strip lighting. products in the artere axis range bend horizontally and vertically, allowing complex irregular shapes, unlike previous generations which could only bend on one axis. with options for IP54 or IP67, they are perfect for both indoor and outdoor illumination.

whether it's a residential space, retail store, restaurant, office, or hotel, our flexible LED strip lights add a touch of elegance that leaves a lasting impression. the range includes CCT options for static white, tunable white, RGBW and pixel RGBW, and offers various mounting options for ultimate flexibility of installation.









- 6 or 9W/m
- supplied in lengths < 10m
- no predefined cutting intervals
-