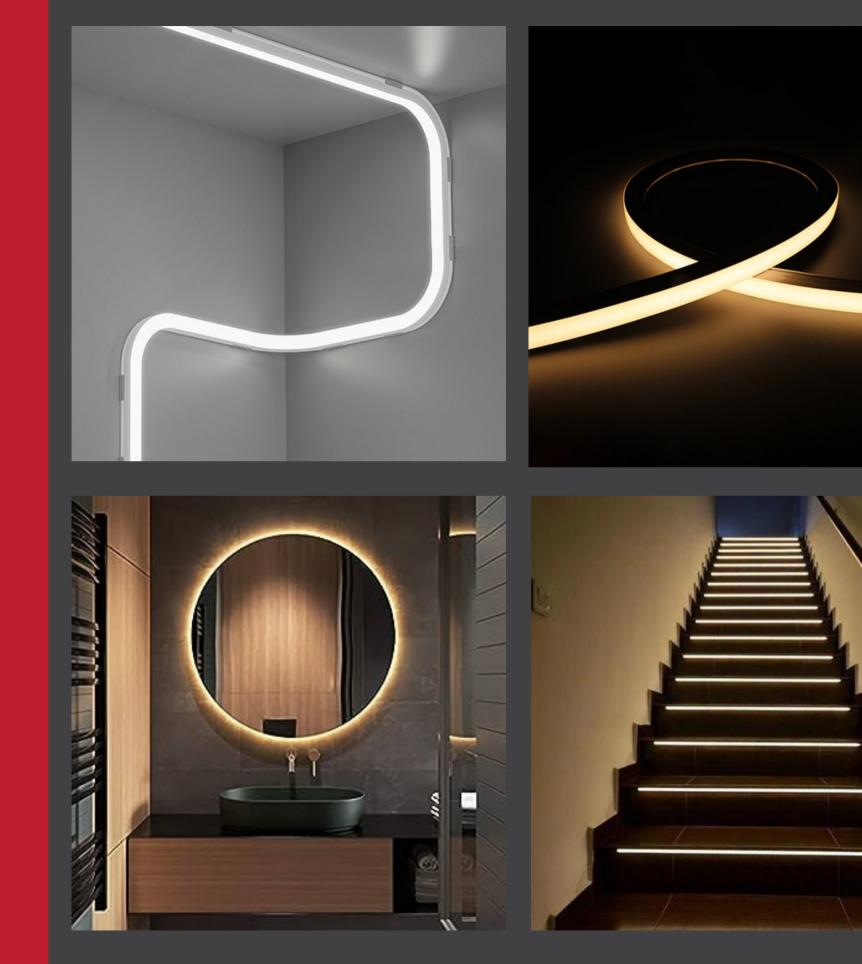

## axis range

transform your space into a captivating destination with forlite's artere axis range of LED strip lighting. products in the artere axis range bend horizontally and vertically, allowing complex irregular shapes, unlike previous generations which could only bend on one axis. with options for IP54 or IP67, they are perfect for both indoor and outdoor illumination.

whether it's a residential space, retail store, restaurant, office, or hotel, our flexible LED strip lights add a touch of elegance that leaves a lasting impression. the range includes CCT options for static white, tunable white, RGBW and pixel RGBW, and offers various mounting options for ultimate flexibility of installation.