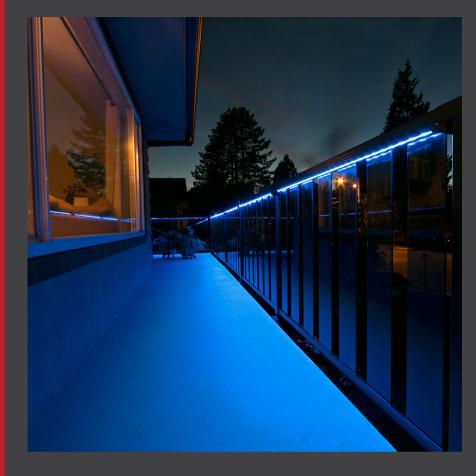

## axis range

transform your space into a captivating destination with forlite's artere axis range of LED strip lighting. products in the artere axis range bend horizontally and vertically, allowing complex irregular shapes, unlike previous generations which could only bend on one axis. with options for IP54 or IP67, they are perfect for both indoor and outdoor illumination.

whether it's a residential space, retail store, restaurant, office, or hotel, our flexible LED strip lights add a touch of elegance that leaves a lasting impression. the range includes CCT options for static white, tunable white, RGBW and pixel RGBW, and offers various mounting options for ultimate flexibility of installation.