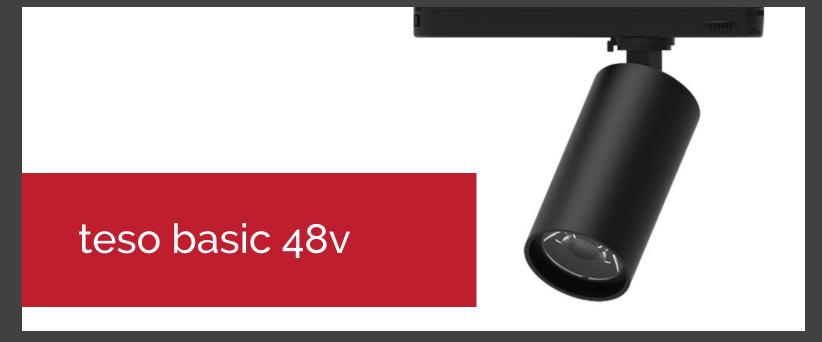

teso basic mini

teso basic

teso pro

teso pro z

- 10W
- 3-circuit
- 48v available on request
- 15°,24°, or 36° optics
- CRI->90
- honeycomb or frosted lens

#### teso basic

- 15W or 26W
- 3-circuit
- 15°,25°,40°,or 60
- CRI->90
- honeycomb or frosted lens
- non-dim, triac or DALI

- 21W
- 3-circuit
- 15°,25°,40°,or 60°
- CRI->90

- honeycomb louvre
- frosted lens
- low-glare snoot
- non-dim, triac, DALI, casambi