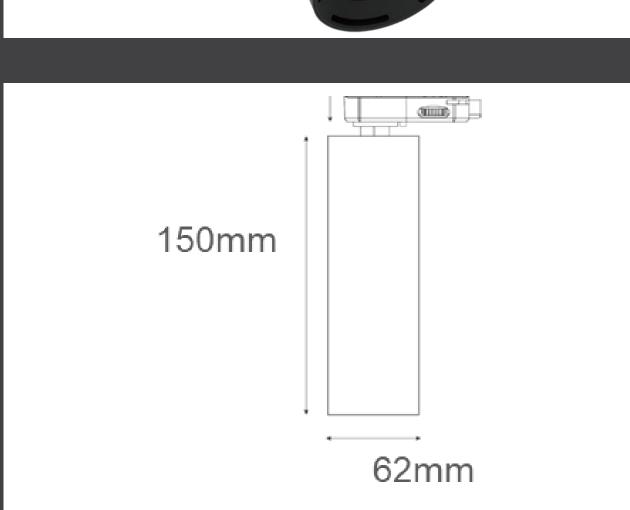

#### teso basic

- 15W or 26W
- 3-circuit
- 15°,25°,40°,or 60
- CRI->90
- honeycomb or frosted lens
- non-dim, triac or DALI

- 21W
- 3-circuit
- 15°,25°,40°,or 60°
- CRI->90

- honeycomb louvre
- frosted lens
- low-glare snoot
- non-dim, triac, DALI, casambi