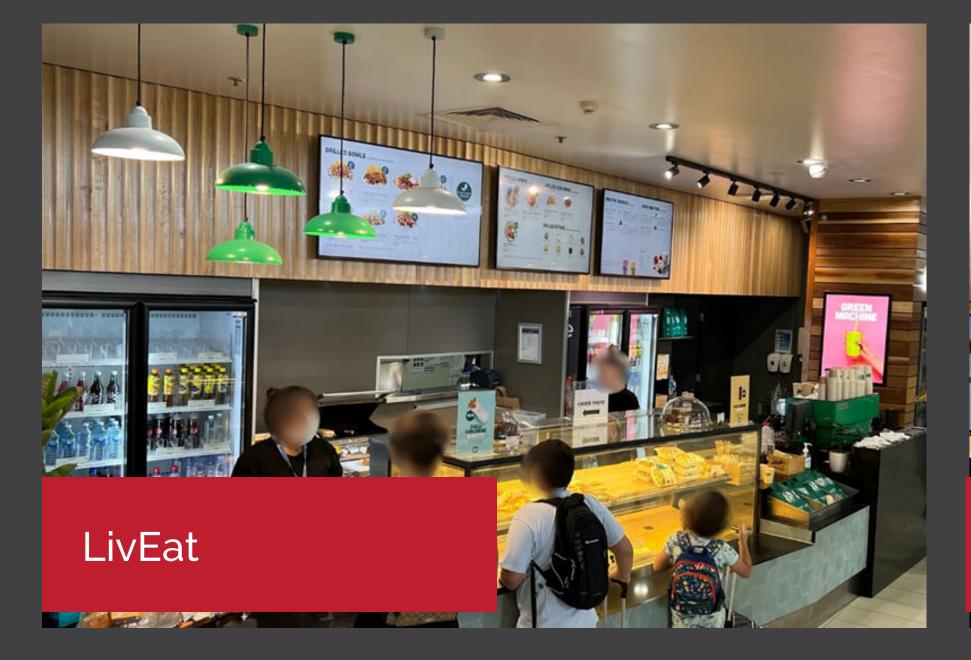

### teso track spots

range overview

by Carl Wilson

#### teso range

the teso basic series is suitable for commercial and retail applications. the clean lines of a track-recessed driver provides a clean minimalist look. being only 36mm in diameter the teso basic has a low aesthetic impact. high CRI and a tight colour consistency provides a high quality lighting result to compliment any architectural project.

the teso pro range takes commercial and retail applications to the next level, the clean lines of a track-recessed driver provides a clean minimalist look, being only 52mm in diameter the teso pro has a low aesthetic impact, high CRI and a tight colour consistency provides a high quality lighting result to compliment any architectural project plus the pro has an option for a wireless controlled adjustable beam angles.