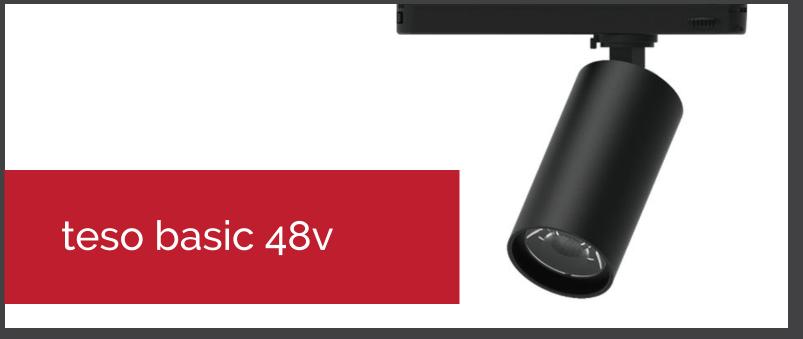

#### teso range

the teso basic series is suitable for commercial and retail applications. the clean lines of a track-recessed driver provides a clean minimalist look. being only 36mm in diameter the teso basic has a low aesthetic impact. high CRI and a tight colour consistency provides a high quality lighting result to compliment any architectural project.

#### teso basic

- 15W or 26W
- 3-circuit
- 15°,25°,40°,or 60
- CRI->90
- honeycomb or frosted lens
- non-dim, triac or DALI

- 21W
- 3-circuit
- 15°,25°,40°,or 60°
- CRI->90

- honeycomb louvre
- frosted lens
- low-glare snoot
- non-dim, triac, DALI, casambi