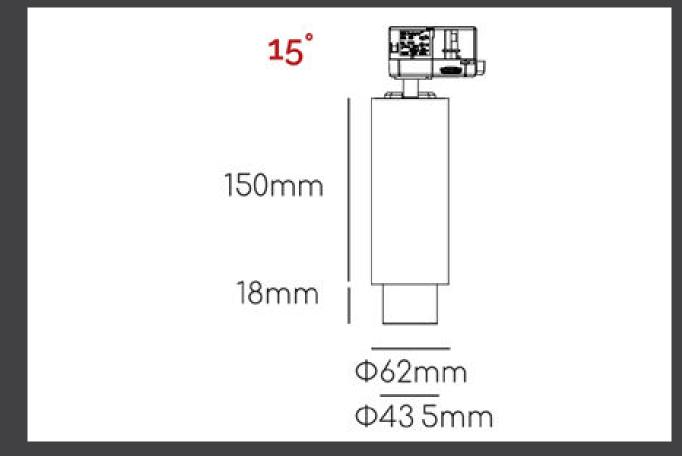

teso basic mini

teso basic

teso pro

teso pro z

- 10W
- 3-circuit
- 48v available on request
- 15°,24°, or 36° optics
- CRI->90
- honeycomb or frosted lens