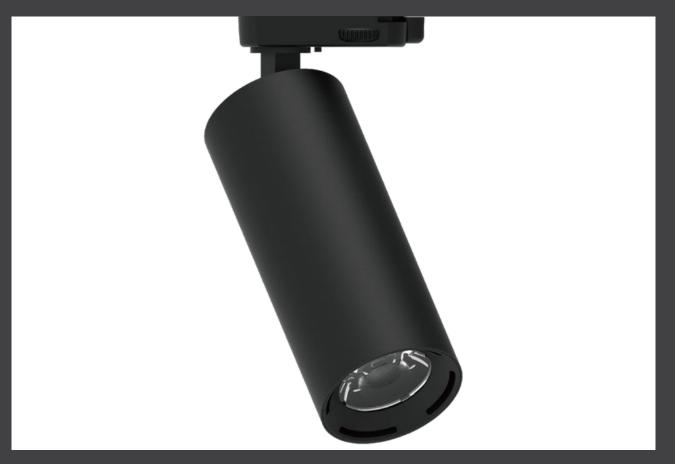

the teso pro range takes commercial and retail applications to the next level, the clean lines of a track-recessed driver provides a clean minimalist look, being only 52mm in diameter the teso pro has a low aesthetic impact, high CRI and a tight colour consistency provides a high quality lighting result to compliment any architectural project plus the pro has an option for a wireless controlled adjustable beam angles.

teso pro