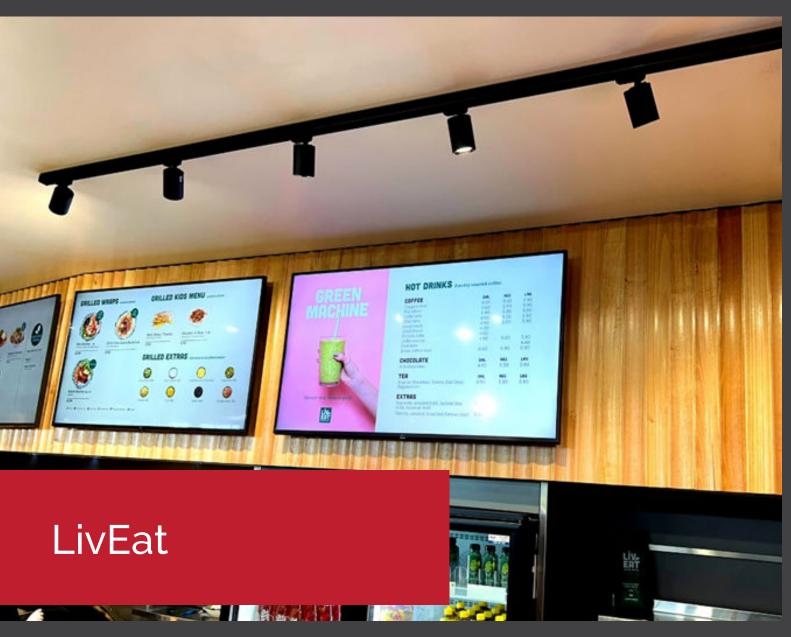

### teso track spots

range overview

by Carl Wilson

#### teso range

the teso basic series is suitable for commercial and retail applications. the clean lines of a track-recessed driver provides a clean minimalist look. being only 36mm in diameter the teso basic has a low aesthetic impact. high CRI and a tight colour consistency provides a high quality lighting result to compliment any architectural project.

the teso pro range takes commercial and retail applications to the next level, the clean lines of a track-recessed driver provides a clean minimalist look, being only 52mm in diameter the teso pro has a low aesthetic impact, high CRI and a tight colour consistency provides a high quality lighting result to compliment any architectural project plus the pro has an option for a wireless controlled adjustable beam angles.