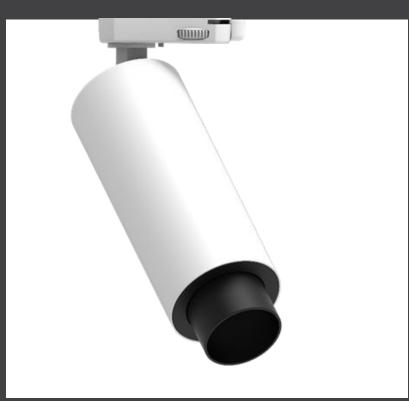

#### teso basic

- 15W or 26W
- 3-circuit
- 15°,25°,40°,or 60
- CRI->90
- honeycomb or frosted lens
- non-dim, triac or DALI

- 21W
- 3-circuit
- 15°,25°,40°,or 60°
- CRI->90

- honeycomb louvre
- frosted lens
- low-glare snoot
- non-dim, triac, DALI, casambi