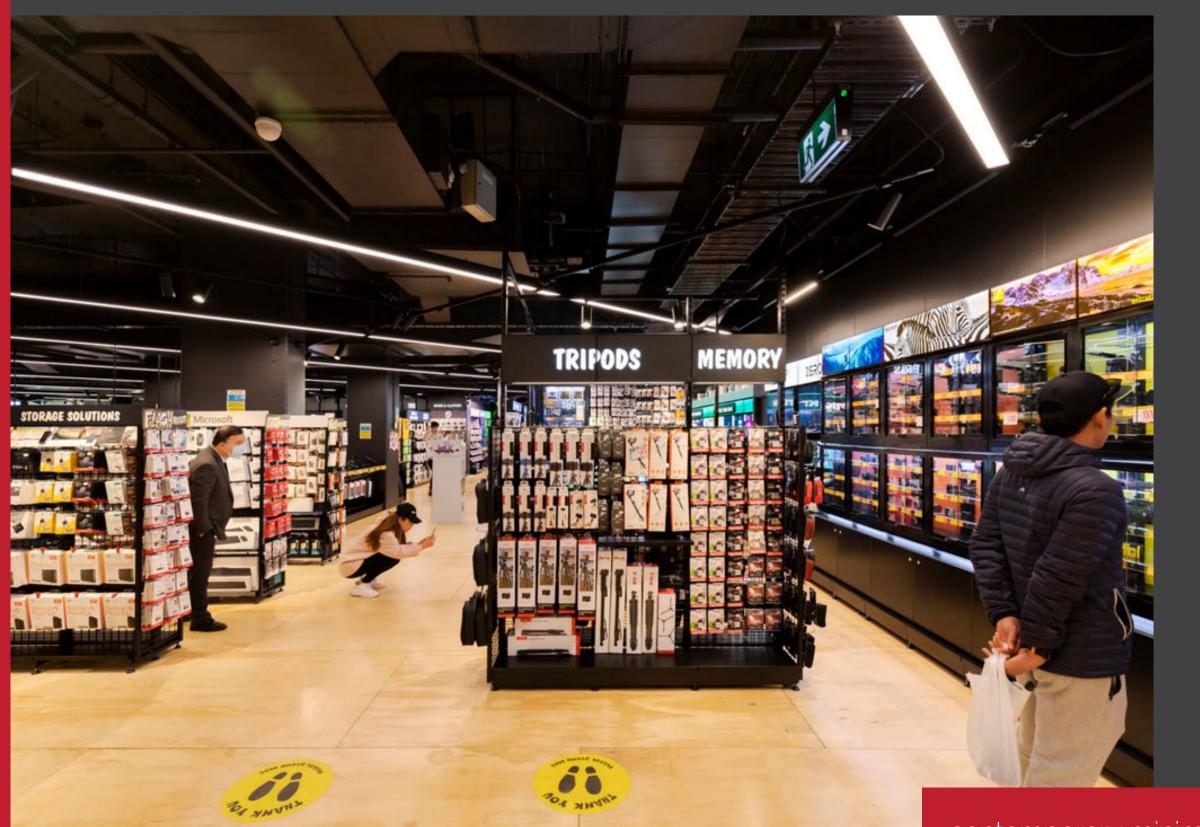

#### teso range

the teso basic series is suitable for commercial and retail applications. the clean lines of a track-recessed driver provides a clean minimalist look. being only 36mm in diameter the teso basic has a low aesthetic impact. high CRI and a tight colour consistency provides a high quality lighting result to compliment any architectural project.

the teso pro range takes commercial and retail applications to the next level, the clean lines of a track-recessed driver provides a clean minimalist look, being only 52mm in diameter the teso pro has a low aesthetic impact, high CRI and a tight colour consistency provides a high quality lighting result to compliment any architectural project plus the pro has an option for a wireless controlled adjustable beam angles.