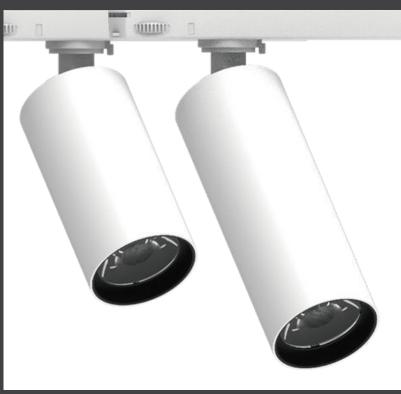

the teso pro range takes commercial and retail applications to the next level, the clean lines of a track-recessed driver provides a clean minimalist look, being only 52mm in diameter the teso pro has a low aesthetic impact, high CRI and a tight colour consistency provides a high quality lighting result to compliment any architectural project plus the pro has an option for a wireless controlled adjustable beam angles.

teso pro

#### teso pro z

- 21W
- 3-circuit
- adjust between 15°-60°
- CRI->90

- non-dim, triac, DALI,
  Casambi-dim
- manually adjust beam angle or via Casambi