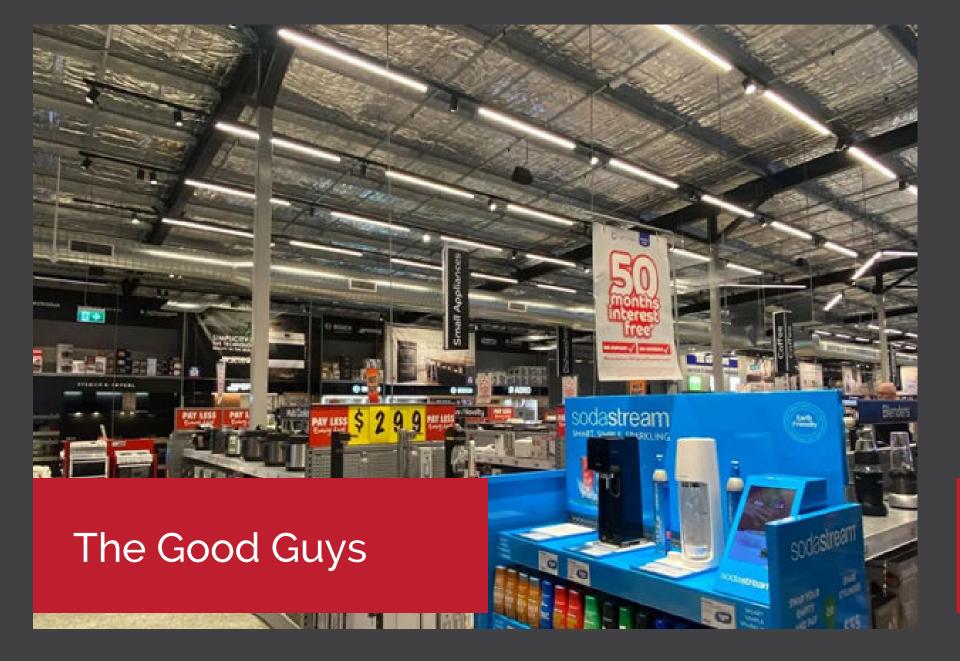

#### teso range

the teso basic series is suitable for commercial and retail applications. the clean lines of a track-recessed driver provides a clean minimalist look. being only 36mm in diameter the teso basic has a low aesthetic impact. high CRI and a tight colour consistency provides a high quality lighting result to compliment any architectural project.

the teso pro range takes commercial and retail applications to the next level, the clean lines of a track-recessed driver provides a clean minimalist look, being only 52mm in diameter the teso pro has a low aesthetic impact, high CRI and a tight colour consistency provides a high quality lighting result to compliment any architectural project plus the pro has an option for a wireless controlled adjustable beam angles.