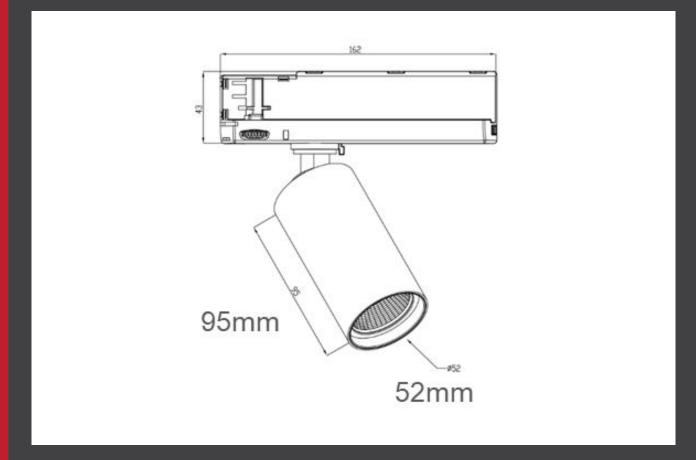

the teso pro range takes commercial and retail applications to the next level, the clean lines of a track-recessed driver provides a clean minimalist look, being only 52mm in diameter the teso pro has a low aesthetic impact, high CRI and a tight colour consistency provides a high quality lighting result to compliment any architectural project plus the pro has an option for a wireless controlled adjustable beam angles.

teso pro