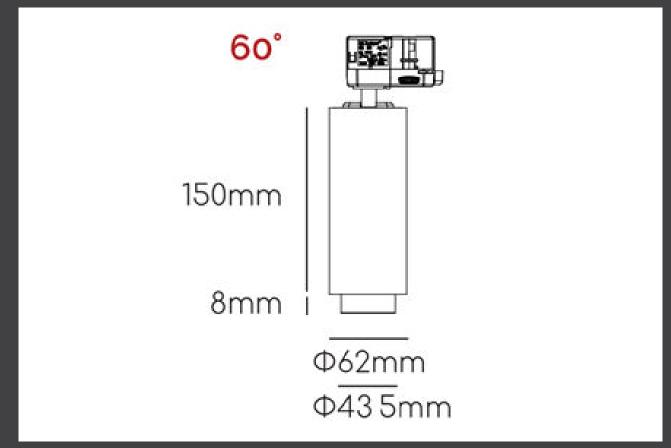

#### teso basic

- 15W or 26W
- 3-circuit
- 15°,25°,40°,or 60
- CRI->90
- honeycomb or frosted lens
- non-dim, triac or DALI

- 21W
- 3-circuit
- 15°,25°,40°,or 60°
- CRI->90

- honeycomb louvre
- frosted lens
- low-glare snoot
- non-dim, triac, DALI, casambi