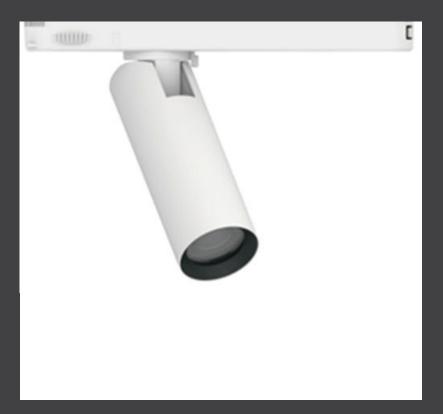

the teso pro range takes commercial and retail applications to the next level, the clean lines of a track-recessed driver provides a clean minimalist look, being only 52mm in diameter the teso pro has a low aesthetic impact, high CRI and a tight colour consistency provides a high quality lighting result to compliment any architectural project plus the pro has an option for a wireless controlled adjustable beam angles.

teso pro

#### teso pro z

- 21W
- 3-circuit
- adjust between 15°-60°
- CRI->90

- non-dim, triac, DALI,
  Casambi-dim
- manually adjust beam angle or via Casambi