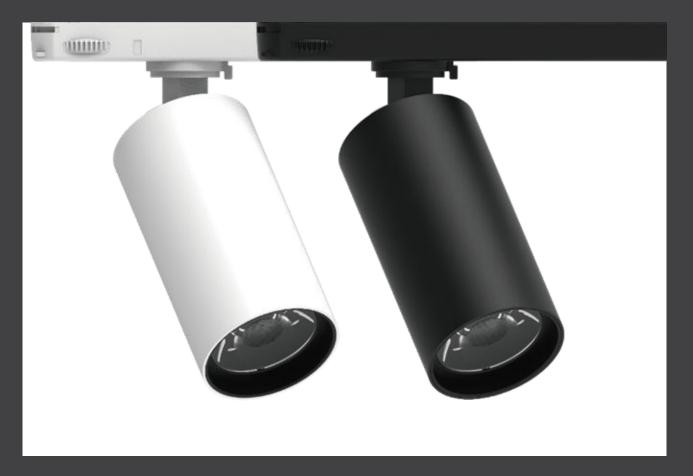

#### 3-circuit track

- black or white
- recessed or suspended
- T, L, or X connectors
- concealed joiners

contemporary minimalist design

teso basic 3-circuit

teso basic elliptical | teso pro z | all Casambi controlled