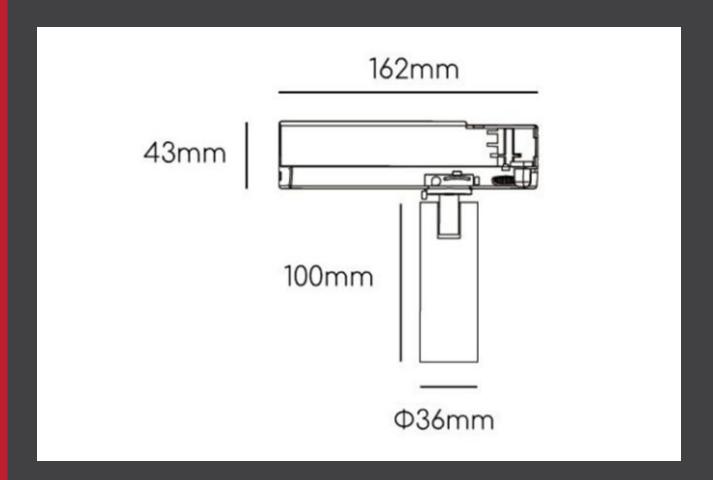

#### teso range

the teso basic series is suitable for commercial and retail applications. the clean lines of a track-recessed driver provides a clean minimalist look. being only 36mm in diameter the teso basic has a low aesthetic impact. high CRI and a tight colour consistency provides a high quality lighting result to compliment any architectural project.

the teso pro range takes commercial and retail applications to the next level, the clean lines of a track-recessed driver provides a clean minimalist look, being only 52mm in diameter the teso pro has a low aesthetic impact, high CRI and a tight colour consistency provides a high quality lighting result to compliment any architectural project plus the pro has an option for a wireless controlled adjustable beam angles.