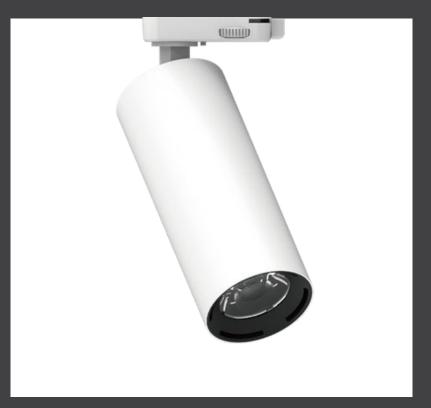

the teso pro range takes commercial and retail applications to the next level, the clean lines of a track-recessed driver provides a clean minimalist look, being only 52mm in diameter the teso pro has a low aesthetic impact, high CRI and a tight colour consistency provides a high quality lighting result to compliment any architectural project plus the pro has an option for a wireless controlled adjustable beam angles.