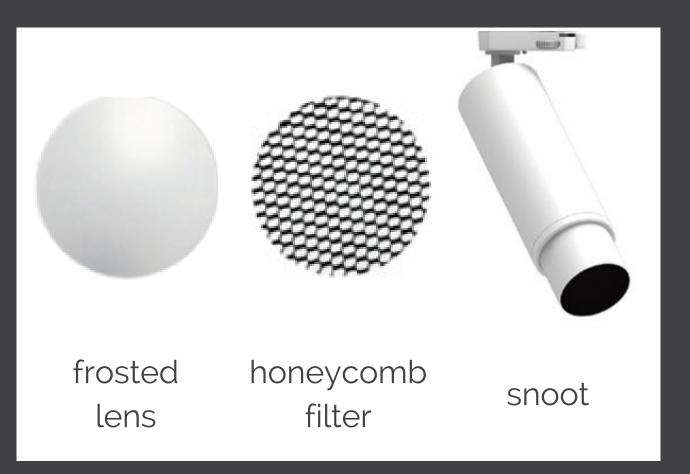

#### teso basic

- 15W or 26W
- 3-circuit
- 15°,25°,40°,or 60
- CRI->90
- honeycomb or frosted lens
- non-dim, triac or DALI

- 21W
- 3-circuit
- 15°,25°,40°,or 60°
- CRI->90

- honeycomb louvre
- frosted lens
- low-glare snoot
- non-dim, triac, DALI, casambi