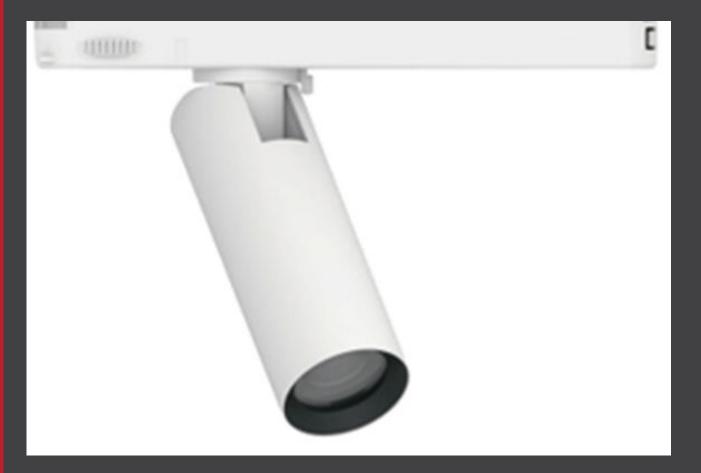

#### teso pro z

- 21W
- 3-circuit
- adjust between 15°-60°
- CRI->90

- non-dim, triac, DALI,
  Casambi-dim
- manually adjust beam angle or via Casambi