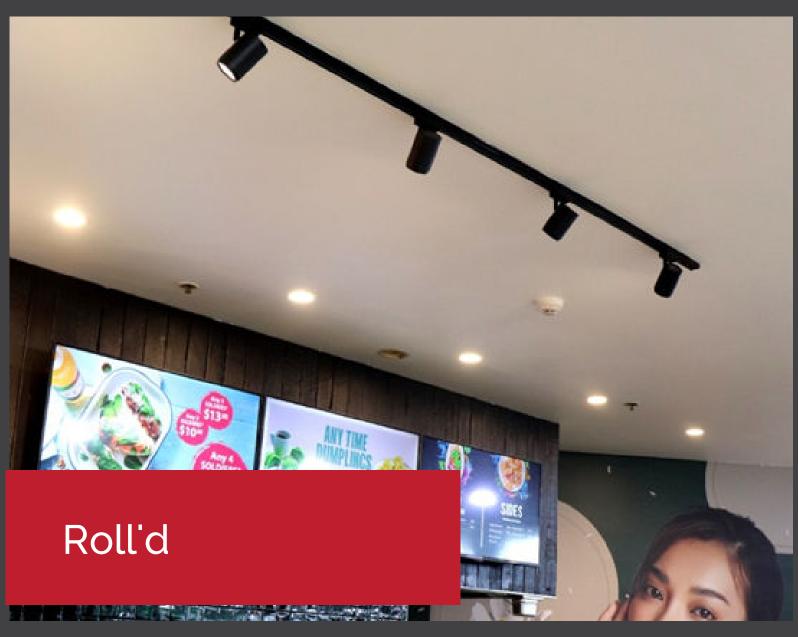

#### teso range

the teso basic series is suitable for commercial and retail applications. the clean lines of a track-recessed driver provides a clean minimalist look. being only 36mm in diameter the teso basic has a low aesthetic impact. high CRI and a tight colour consistency provides a high quality lighting result to compliment any architectural project.

the teso pro range takes commercial and retail applications to the next level, the clean lines of a track-recessed driver provides a clean minimalist look, being only 52mm in diameter the teso pro has a low aesthetic impact, high CRI and a tight colour consistency provides a high quality lighting result to compliment any architectural project plus the pro has an option for a wireless controlled adjustable beam angles.