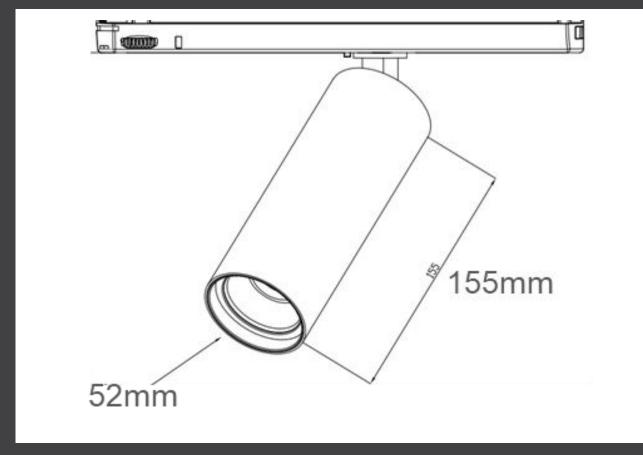

the teso pro range takes commercial and retail applications to the next level, the clean lines of a track-recessed driver provides a clean minimalist look, being only 52mm in diameter the teso pro has a low aesthetic impact, high CRI and a tight colour consistency provides a high quality lighting result to compliment any architectural project plus the pro has an option for a wireless controlled adjustable beam angles.

teso pro