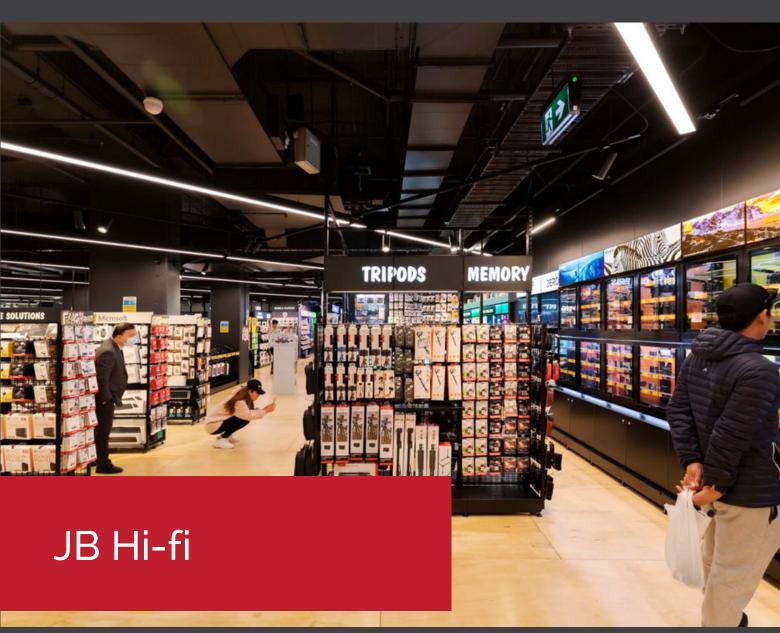

#### teso range

the teso basic series is suitable for commercial and retail applications. the clean lines of a track-recessed driver provides a clean minimalist look. being only 36mm in diameter the teso basic has a low aesthetic impact. high CRI and a tight colour consistency provides a high quality lighting result to compliment any architectural project.

the teso pro range takes commercial and retail applications to the next level, the clean lines of a track-recessed driver provides a clean minimalist look, being only 52mm in diameter the teso pro has a low aesthetic impact, high CRI and a tight colour consistency provides a high quality lighting result to compliment any architectural project plus the pro has an option for a wireless controlled adjustable beam angles.